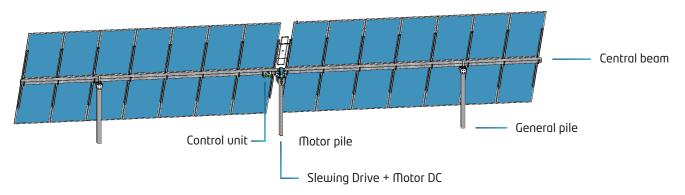

## 2P Single-row tracker datasheet

| IIIHIII FEHTURES |                          | SERVICES                      |
|------------------|--------------------------|-------------------------------|
| Model            | TRACSMART + 2P Compact   | Pull-out test                 |
| Type of tracker  | Horizontal single-row    | Training                      |
| Tracking range   | Up to +/-55 degrees      | Fully adaptable commissioning |
| Configuration    | 2-in-portrait            | Technical assistance          |
| Drive system     | Slewing Drive + Motor DC |                               |

**Power supply** Modules M10/Modules M12 Up to 1x32 / Up to 1x30

**Row dimensions** Length: Up to 21m (68ft - 10") Width: Up to 5m (16ft - 5") Motor-pile max height Up to 3.2 m

**Ground clearance** Up to 1.3 m Admissible slope N-S/E-W 15% Piles per tracker 3 units